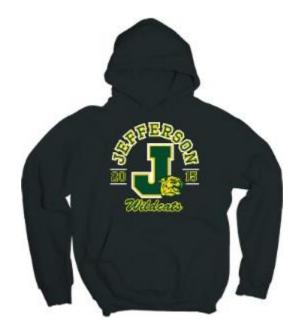

## Jefferson School Spirit Wear and ASB Order Form 2014-2015

| Please print all information                                                                                  | n below clear            | rly:      |       |      |       |         |          |             |
|---------------------------------------------------------------------------------------------------------------|--------------------------|-----------|-------|------|-------|---------|----------|-------------|
| Student Name:                                                                                                 |                          |           |       |      |       |         |          |             |
| Core Teacher:                                                                                                 |                          |           |       |      |       |         |          |             |
| Grade:                                                                                                        | Pho                      | one #:    |       |      |       |         |          |             |
|                                                                                                               |                          |           |       |      |       |         |          |             |
|                                                                                                               | Yout                     | h         |       |      |       |         | Adult    |             |
| Sizes (Shirts, Sweats, Shorts)                                                                                | Medium                   | Large     | Small | Med  | lium  | Large   | XL       | XXL         |
| T4                                                                                                            |                          |           |       | Q!   | TT    | 4 D     | 0        | T-4-1 D-2   |
| Item China                                                                                                    |                          |           |       | Size |       | t Price | Quantity | Total Price |
| Spirit T-Shirt                                                                                                |                          |           |       |      | \$15. | .00     |          |             |
| Spirit Sweatshirt                                                                                             |                          |           |       |      | \$20. | .00     |          |             |
| Spirit Sweatpants                                                                                             |                          |           |       |      | \$18. | .00     |          |             |
| Spirit Sweat Set                                                                                              |                          |           |       |      | \$35. | .00     |          |             |
| Spirit Hat                                                                                                    |                          |           |       |      | \$15. | .00     |          |             |
| Spirit Shorts                                                                                                 |                          |           |       |      | \$15. | .00     |          |             |
|                                                                                                               |                          |           |       |      |       |         |          |             |
| Spirit Bag                                                                                                    |                          |           |       |      | \$8.0 | 00      |          |             |
| Yearbook Yearbooks will <u>ONLY</u> be on sa. The final day for yearbook pure at 4:00 p.m.                    |                          |           |       |      | \$35. | .00     |          |             |
| ASB Card The ASB Card provides admiss dance tickets will not be sold), food/merchandise giveaways. T graders. | athletic events a        | and ASB   |       |      | \$25  | 5.00    |          |             |
| Basic Pack (Yearbook & Shirt) \$5.00 Savings                                                                  |                          |           |       |      | \$45. | .00     |          |             |
| Premier Pack                                                                                                  | , savings                |           |       |      | \$65. | .00     |          |             |
| (Yearbook, Shirt, Sweatsh                                                                                     |                          |           |       |      |       |         |          |             |
| Premier Pack Plus (6 <sup>th</sup> -8                                                                         | <sup>th</sup> grade only | <u>')</u> |       |      | \$85. | .00     |          |             |
| (ASB Card, Yearbook, Sh <b>\$10.00 Savings</b>                                                                |                          |           |       |      |       |         |          |             |
| TANIOU DUTINGS                                                                                                |                          |           |       | I    | 1     |         | ı        | Total:      |
|                                                                                                               |                          |           |       |      |       |         |          |             |

## JEFFERSON ASB SPIRTWEAR 2014-2015

T-shirt = \$15.00

Set = \$35.00

Sweatpants = \$18.00

Hat = \$15.00

**Shorts = \$15.00** 

Bag = \$8.00