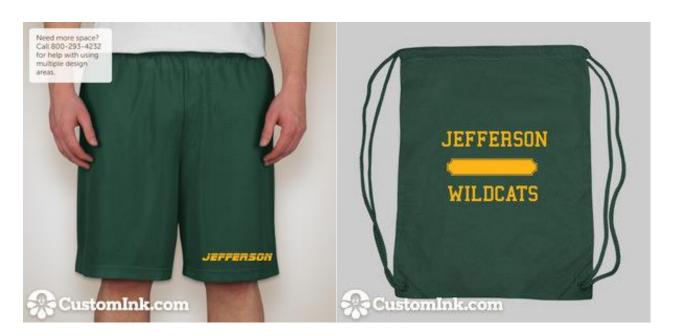

## Jefferson School Spirit Wear and ASB Order Form 2014-2015

| Please print all information                                                                                  | n below clear            | rly:      |       |      |       |         |          |             |
|---------------------------------------------------------------------------------------------------------------|--------------------------|-----------|-------|------|-------|---------|----------|-------------|
| Student Name:                                                                                                 |                          |           |       |      |       |         |          |             |
| Core Teacher:                                                                                                 |                          |           |       |      |       |         |          |             |
| Grade:                                                                                                        | Pho                      | one #:    |       |      |       |         |          |             |
|                                                                                                               |                          |           |       |      |       |         |          |             |
|                                                                                                               | Yout                     | h         |       |      |       |         | Adult    |             |
| Sizes (Shirts, Sweats, Shorts)                                                                                | Medium                   | Large     | Small | Med  | lium  | Large   | XL       | XXL         |
| T4                                                                                                            |                          |           |       | Q!   | TT    | 4 D     | 0        | T-4-1 D-2   |
| Item China                                                                                                    |                          |           |       | Size |       | t Price | Quantity | Total Price |
| Spirit T-Shirt                                                                                                |                          |           |       |      | \$15. | .00     |          |             |
| Spirit Sweatshirt                                                                                             |                          |           |       |      | \$20. | .00     |          |             |
| Spirit Sweatpants                                                                                             |                          |           |       |      | \$18. | .00     |          |             |
| Spirit Sweat Set                                                                                              |                          |           |       |      | \$35. | .00     |          |             |
| Spirit Hat                                                                                                    |                          |           |       |      | \$15. | .00     |          |             |
| Spirit Shorts                                                                                                 |                          |           |       |      | \$15. | .00     |          |             |
|                                                                                                               |                          |           |       |      |       |         |          |             |
| Spirit Bag                                                                                                    |                          |           |       |      | \$8.0 | 00      |          |             |
| Yearbook Yearbooks will <u>ONLY</u> be on sa. The final day for yearbook pure at 4:00 p.m.                    |                          |           |       |      | \$35. | .00     |          |             |
| ASB Card The ASB Card provides admiss dance tickets will not be sold), food/merchandise giveaways. T graders. | athletic events a        | and ASB   |       |      | \$25  | 5.00    |          |             |
| Basic Pack (Yearbook & Shirt) \$5.00 Savings                                                                  |                          |           |       |      | \$45. | .00     |          |             |
| Premier Pack                                                                                                  | , savings                |           |       |      | \$65. | .00     |          |             |
| (Yearbook, Shirt, Sweatsh                                                                                     |                          |           |       |      |       |         |          |             |
| Premier Pack Plus (6 <sup>th</sup> -8                                                                         | <sup>th</sup> grade only | <u>')</u> |       |      | \$85. | .00     |          |             |
| (ASB Card, Yearbook, Sh <b>\$10.00 Savings</b>                                                                |                          |           |       |      |       |         |          |             |
| TANIOU DUTINGS                                                                                                |                          |           |       | I    | 1     |         | ı        | Total:      |
|                                                                                                               |                          |           |       |      |       |         |          |             |

## JEFFERSON ASB SPIRTWEAR 2014-2015

T-shirt = \$15.00

Set = \$35.00

Sweatpants = \$18.00

Hat = \$15.00

**Shorts = \$15.00** 

Bag = \$8.00