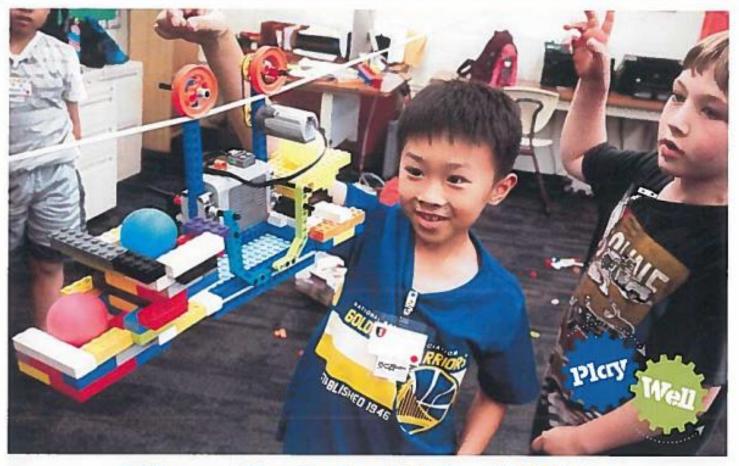

### Winter Wonderland Using LEGO® Winter Break Workshop

Get ready for the deep freeze this winter! Apply concepts in engineering and architecture to brave the challenges of winter weather. Design and build motorized contraptions such as snowplows or a snowball launcher with the guidance of an experienced Play-Well instructor and tens of thousands of LEGO® pieces

Saturday 12/16

Time: 9am-12pm Location: Tracy Transit Station, room 104

> Ages: 5-10 Price: \$35.00

Register online at <a href="https://www.tracyartsandrec.com">www.tracyartsandrec.com</a> or call (209) 831-6202 or in person at City Hall – Parks & Recreation Desk, 333 Civic Center Plaza, Tracy, CA 95376

Learn more at www.play-well.org

Questions? Contact Alameda County Area Manager, Lauren Yee (Lauren@play-well.org, 510-227-9378)