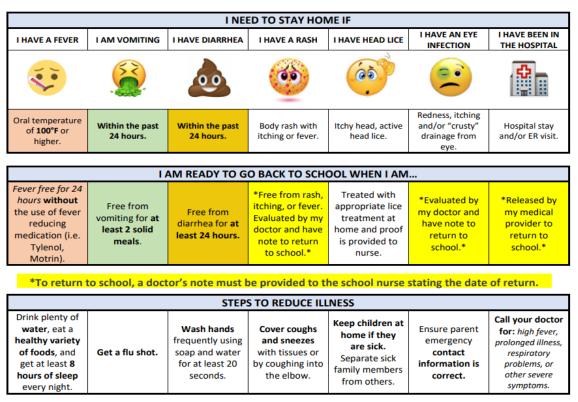

#### ILLNESS AND SCHOOL MEMO

#### ATTENTION PARENTS:

In the attempt to minimize classroom interruptions, please email your child's teacher when dropping off forgotten items (lunch, homework, water bottle,

etc.). Once the teacher reads the email, the teachers will send your child to the office during a break to pick up the forgotten item.

Please note that the instructional day does not allow much time for teachers to read their emails, so please do your best to send items with students in the morning before instruction begins because delivery is not guaranteed.